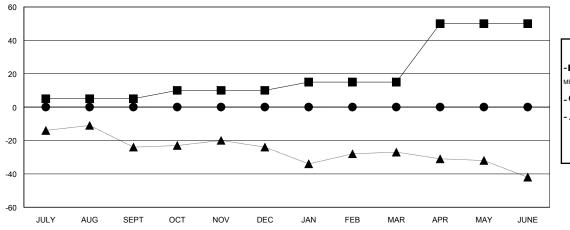

### GOALS AND ACTUAL NEW CLUBS CUMULATIVE

#### GOALS AND ACTUAL MEMBERS CUMULATIVE

| -=-  | CURRENT YEAR GOALS FOR NE | ΞW |
|------|---------------------------|----|
| мемв | ERS                       |    |

- CURRENT YEAR ACTUAL MEMBERS

- ▲ - LAST YEAR ACTUAL MEMBERS