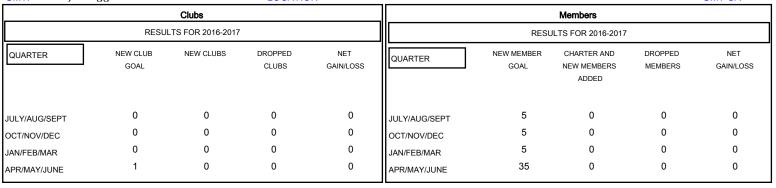

### GOALS AND ACTUAL NEW CLUBS CUMULATIVE

#### GOALS AND ACTUAL MEMBERS CUMULATIVE

| -=-  | CURRENT YEAR GOALS FOR NE | ΞW |
|------|---------------------------|----|
| мемв | ERS                       |    |

- CURRENT YEAR ACTUAL MEMBERS

- ▲ - LAST YEAR ACTUAL MEMBERS